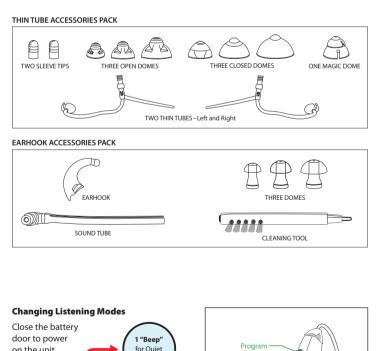

#### 5. Feedback

The thin tube delivers amplified sound into your ear. Thin tubes and tips should be tried first. If you get feedback or whistling, change to one of the domes provided, starting with the smallest. If the feedback continues use the thicker sound tube with earhook. Try decreasing the volume before switching to the bigger sound tube and earhook.

It is important for the sound tube and tip to fit properly in your ear. If you need a different size tip or tube, call 1-888-815-3240 or visit TweakHearing.com to purchase the appropriate size.

| Important: | To extend battery life, turn off your Simply Tweak by<br>opening the battery door whenever the device is not in use. |
|------------|----------------------------------------------------------------------------------------------------------------------|
|            |                                                                                                                      |

### 3. Change listening modes.

Simply Tweak is preset with two listening modes—Quiet and Noise. To switch between the two, **press and release the <u>program button</u>**. (Figure 3) Once you release it you will hear a confirmation: a single beep for Quiet and two beeps for Noise.

## 4. Adjust volume

To adjust the volume in either listening mode, press the upper rocker switch to increase or lower rocker switch to decrease the volume. (Figure 4)

As you increase/decrease the volume, you will hear a single beep for each sound level. Also when you reach the lowest/highest level of volume, you will hear three beeps indicating you've reached the minimum/maximum volume.