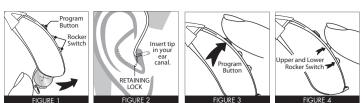

# 1. Prepare for use

Attach either a left or right tube. Install one sleeve tip on end of thin tube. Insert battery and close the battery door. Your Simply Tweak is now on. (Figure 1)

# 2. Place Simply Tweak over your ear.

Position the tip in the ear canal and the retaining lock in the bowl of your ear. (Figure 2)

### 3. Change listening modes.

Simply Tweak is preset with two listening modes—Quiet and Noise. To switch between the two, **press and release the <u>program button</u>**. (Figure 3) Once you release it you will hear a confirmation: a single beep for Quiet and two beeps for Noise.

## 4. Adjust volume

To adjust the volume in either listening mode, press the upper rocker switch to increase or lower rocker switch to decrease the volume. (Figure 4)

As you increase/decrease the volume, you will hear a single beep for each sound level. Also when you reach the lowest/highest level of volume, you will hear three beeps indicating you've reached the minimum/maximum volume.