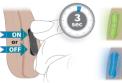

To turn ON or OFF, press and hold the upper portion of the rocker switch until you hear a beep (approx. 3 seconds) then release. While you are holding the rocker switch, it will turn green. The green light will turn off once the amplifier is ON.

To turn OFF, press and hold the **upper portion** of the rocker switch until you hear a beep (approx. 3 seconds) then release. While you are holding the rocker switch, it will turn blue. The blue light will turn off once the amplifier is OFF.