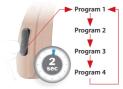

#### **Memory Switch**

When the hearing instrument is turned ON, it will revert to the last program and volume setting.

| Program | Suitable for | Indicator |
|---------|--------------|-----------|
| 1       | Conversation | 1 Beep    |
| 2       | ( Restaurant | 2 Beeps   |
| 3       | 🖨 Traffic    | 3 Beeps   |
| 4       | 💯 Outdoor    | 4 Beeps   |

| Level 1 | Level 2 | Level 3 | Level 4<br>MIN Volume |
|---------|---------|---------|-----------------------|
| Веер    | Веер    | Веер    | 2 Beeps               |

To switch programs, press and hold the lower portion of the rocker switch for two seconds then release. Do the same to switch to the other programs.