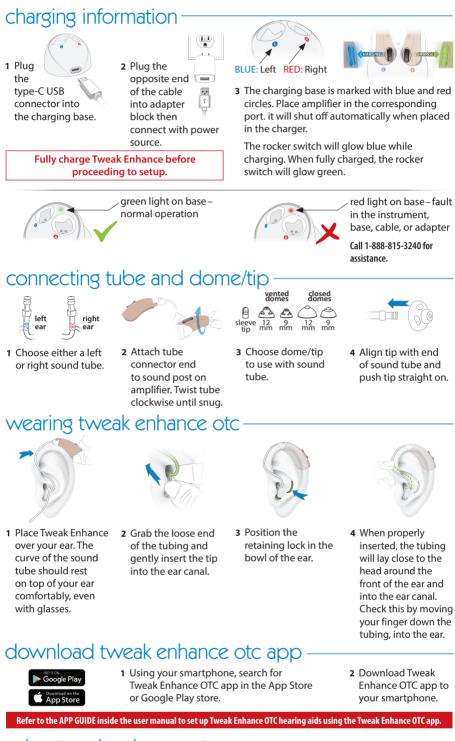

## Turning ON and OFF

ON rocker switch will flash green; ower is ON DOM OFF

### Volume Control

The rocker switch is used as a volume control. Pressing the upper portion of the rocker switch increases the volume, while the lower portion reduces the volume.

As you increase

rocker switch will flash blue then shut off

To turn ON or OFF, press and hold the upper portion of the rocker switch until you hear a beep (approx. 3 seconds) then release. While you are holding the rocker switch, it will turn green. The green light will turn off once the amplifier is ON.

To turn OFF, press and hold the **upper portion** of the rocker switch until you hear a beep (approx. 3 seconds) then release. While you are holding the rocker switch, it will turn blue. The blue light will turn off once the amplifier is OFF.

#### **Memory Switch**

When the hearing instrument is turned ON, it will revert to the last program and volume setting.

| Program | Suitable for | Indicator |
|---------|--------------|-----------|
| 1       | Conversation | 1 Beep    |
| 2       | ( Restaurant | 2 Beeps   |
| 3       | 🖨 Traffic    | 3 Beeps   |
| 4       | 💯 Outdoor    | 4 Beeps   |

decrease the volume. you will hear beep sounds for each sound level.

| Level 1 | Level 2 | Level 3 | Level 4<br>MAX Volume |
|---------|---------|---------|-----------------------|
| Beep    | Beep    | Веер    | 2 Beeps               |

| Level 1 | Level 2 | Level 3 | Level 4<br>MIN Volume |
|---------|---------|---------|-----------------------|
| Веер    | Веер    | Веер    | 2 Beeps               |

To switch programs, press and hold the lower portion of the rocker switch for two seconds then release. Do the same to switch to the other programs.