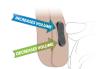

### Volume Control

The rocker switch is used as a volume control. Pressing the upper portion of the rocker switch increases the volume, while the lower portion reduces the volume.

As you increase

rocker switch will flash blue then shut off

decrease the volume. you will hear beep sounds for each sound level.

| Level 1 | Level 2 | Level 3 | Level 4<br>MAX Volume |
|---------|---------|---------|-----------------------|
| Beep    | Beep    | Веер    | 2 Beeps               |

| Level 1 | Level 2 | Level 3 | Level 4<br>MIN Volume |
|---------|---------|---------|-----------------------|
| Веер    | Веер    | Веер    | 2 Beeps               |

To switch programs, press and hold the lower portion of the rocker switch for two seconds then release. Do the same to switch to the other programs.